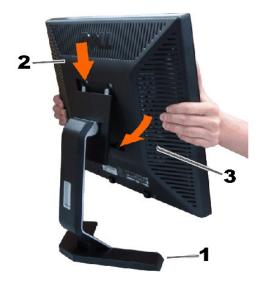

#### Using Your Adjustable Monitor Stand

Attaching the Stand Organizing Your Cables Using the Tilt Removing the Stand